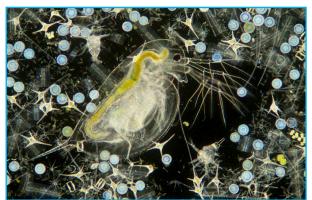

# **REPORT 4539**

Lake Berryesa Mussel Surveys

Section of colonization tree that was deployed on the houseboat dock at Markley Cove Marina. The devices are locked to avoid theft and vandalism.

## **ADULT MUSSEL: COLONIZATION PLATES**

Colonization plates - also called colonization trees - have been placed (hung) from strategic sites at Lake Berryessa marina docks. The colonization trees are typically a mix of materials that are strung on aircraft cable, rope, or chain to extend the selection of materials to 30 - 50 feet depth. All plates are placed with the knowledge and cooperation of the Marina management and the USBR.