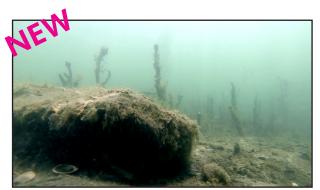

Plankton image from specimen collected in Lake Berryessa. Shows water flea (Daphnia) and several species of algae.

#### PLANKTON COLLECTION & EXAMINATION

Plankton is collected using standardized collection protocols under the auspices of my DFW Scientific Collection Permit. All samples are preserved and examined using standardized laboratory techniques within 12 hours of the collection. Suspect samples are compared to Plankton Image Libary developed for the Lake Berryessa Sector of the Solano Project.