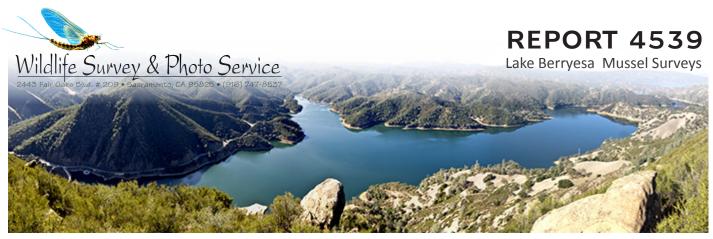

Subsurface Image clipped from video examination of bottom of Capell Cove.

## **SUBSURFACE VIDEO - NEW**

I've added subsurface video inspections of high risk sites such as the Capell Public Launch Ramp because if is relatively inexpensive, quick, and highly effective. The two-foot boulder on the left was recorded at a depth of 7.5 feet below the Capell Boat ramp. I've examined a wide variety of subsurface video taken in Lake Mead and in the Great Lakes and believe that the technique is effective at locating a mussel infestation.